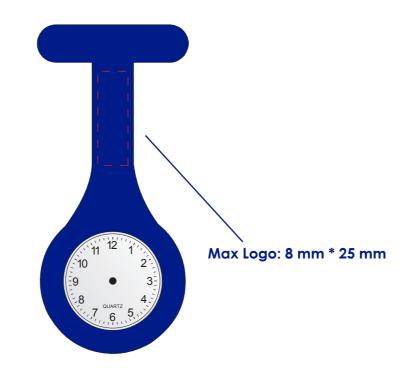

### **Product Colour**

Pantone Reflex Blue C

Silicone FOB Watch 40 mm \* 86 mm Branding Method: Silk Print

## **Logo Size**